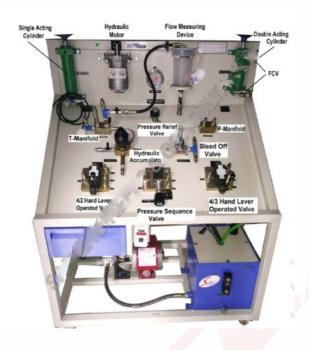

Order Code - 25268466.1.28 **Basic Hydraulic Trainer** 

## **Technical Specifications:**

**Parameter Specification** 

Pressure-limiting white energy pump + quantitative pump **Hydraulic Source** 

combination

 $2 \times 4 \text{ L/min}$ **Pump Flow Rate** 

Pump 1: 1-7 MPa

**Pressure Range** Pump 2: 1-20 MPa

Pump 1: 0.75 kW

**Power Output** Pump 2: 3.0 kW

AC: 220V-380V

**Electrical Supply** DC: 24V

**Overall Dimensions** 

(L×W×H)

1600 × 750 × 1700 mm

## **Key Features:**

- Dual pump system enables demonstration of both low and high-pressure hydraulic applications.
- Integrated **pressure-limiting** system ensures safe operation during training exercises.
- Compatible with standard **AC and DC voltage** systems for flexible lab integration.
- · Durable build and ergonomic structure suitable for classroom, laboratory, or vocational training use