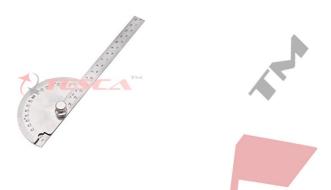

Order Code: 20213517.22 Name: Vernier protractor

## **Specifications:**

- Protractor is made of sturdy stainless steel, permanently engrave markings, durable with long service life.
- The ruler protractor is suitable for setting bevels, draw radial lines, measuring and marking angles.
- The protractor ruler arm and the dial head can be disassembled.
- Perfect for school, commercial, home, mechanical work, woodworking applications etc.
- Material: Stainless steel

Note: Specifications are subject to change, Photos shown above are Indicative, Actual Product can Vary.