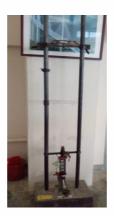

Order Code - 22235553.15 **Buckling Test Apparatus** 

## **Specifications:-**

- This apparatus consists of a 6' tall steel frame work to hold the struts & and apply an increasing force untill the strut buckles
- Buckling force application devices, Deflection measuring devices, Number of struts of different sizes (6 Nos)
- To demonstrate different buckling Theories such a Euler Theory & Rankine Gorden Theory
- To determine the buckling load of number of struts of different sizes & to compare the Rankine & Euler loads for the same strut