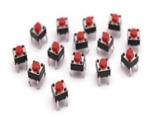

Order Code - 23246926.183 **PUSH BUTTON** 

## **SPECIFICATIONS:-**

- momentary push button Switch Micro Push to On Button
- Tactile electromechanical switches for keyboards, keypads, instruments or interface control-panel applications
- Tact switches react to user interaction with the button or switch when it makes contact with the control panel beneath
- simply connect it to a computer with a usb cable or power it with a ac-to-dc adapter or battery to get started
- Size: 5 x 5 x 5mm it is a pack of 10 tactile switch