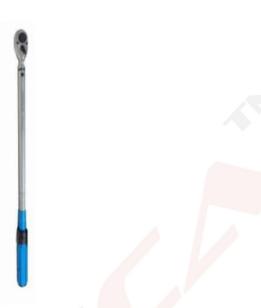

Order Code - 23246431.12 **Torque Wrench** 

## Specifications -

The 60-330Nm Ratchet Type Torque Wrench is a high-quality, durable tool that is perfect for tightening and loosening bolts and screws. With a torque range of 60-330Nm, it can handle a variety of tasks. Taparia torque wrench is a hand tool used to tighten bolts to a specified torque. It has a square drive size of 1/2 inch and operates with torque of 60-330 Nm.

## Features -

- Overall Length 465 mm
- Square Drive Size 1/2 inch
- Quick Releasing & Shifting Cam Mechanism.
- Easier Torque Settings.
- Ergonomic Handles for Fine Gripping.

Note: Specifications are subject to change, Photos shown above are Indicative, Actual Product can Vary.