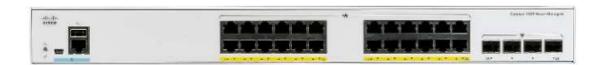

## Specifications -

HARDWARE CONFIGURATION: 24 10/100/1000 Gigabit Ethernet ports, 4 SFP+ uplink ports MANAGEMENT: Manage the switch via the Cisco IOS CLI (command-line interface) and/or intuitive web UI. Centrally monitor and configure up to 8 switches via a single IP or with any third-party network management tool