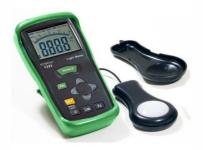

Order Code - 22235738.21 **Digital Lux Meter** 

## **Technical specification:**

- Easy to Use, High Precision
- Easy to read Large Backlit Display
- Over range Indication
- Peak / Max / Min / and Data Hold Facility
- Relative Measurement Facility
- Automatic Zeroing
- Auto Power Off
- Low Battery Indication
- Displays Both in Lux and Foot-candle
- Display: 3 ¾ digits LCD with high speed 42 segment bar graph
- Range 1: 0 40/400/4000/40,000/300,000 Lux
- Range 2: 0 400/4000/30,000 FC
- Accuracy:  $\pm$  5%
- One Silicon photo diode and spectral response filter