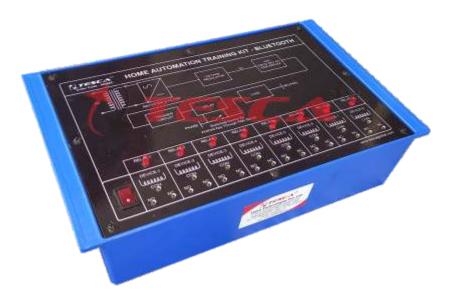

Have you ever wished you could control your home and office appliances with a handheld wireless remote from the comfort of your bed or sofa? If yes, then Tesca Technologies' "GoEasy" will be the right choice, which will provide you to control lighting and appliances remotely, turning them ON and OFF at just press of a button. Also, it has LED indication which shows ON/OFF status of device.

## **Features & Benefits**

- 1. Power indication
- 2. Device On/Off indication
- 3. Total shock proof (we need not to touch the switch board as it operates with remote control)
- 4. Based on Bluetooth Technologies User Can Control devices using Smart mobile phone using android Apps (without Remote)
- 5. Energy saving (Device can be put on or off when not needed)

## **Technical Specifications**

1. Input : 230V AC Output load 110V-230 AC

3. No. of load 8 nos.

4. Load capacity 750W each device

5. Output Indication : LED 6. Range 30 Feets

7. Dimension 200 x 300 x 73mm 8. Weight 500Kg (Appeox)