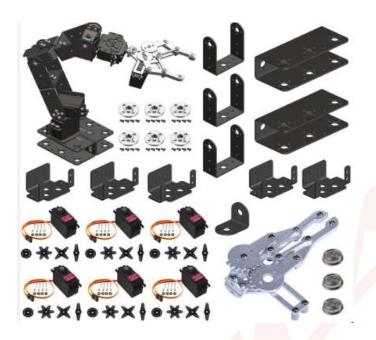

## **Description:**

This is an aluminum alloy-based 6DOF robotic arm DIY kit . This is a kind of metal robotics arm, which uses Mg996R metal gear high torque servo motors. The robotics arm has strong aluminum 2 jaws gripper for gripping objects or parts. Each servo can move 180 degrees, the movement angle of the servo is relatively large and we use bearings for smooth motion.

## **Key Points:**

- 1. High-quality, lightweight, and strong aluminum brackets.
- 2. High torque MG996R metal gear servo motor.
- 3. High-strength lightweight high-quality gripper.
- 4. High-quality ball bearing for smooth movement.
- 5. Clever mechanical structure, mounting design, and easy to build.