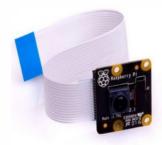

Order Code - 23246926.175 Raspberry PI Camera Board Module

## **SPECIFICATIONS:-**

- 1. 8-Megapixel native resolution high-quality Sony IMX219 image sensor
- 2. Cameras are capable of 3280 x 2464 pixel static images
- 3. Capture video at 1080p30, 720p60 and 640x480p90 resolutions
- 4. All software is supported within the latest version of Raspbian Operating System
- 5. No Infrared filter making it perfect for taking Infrared photographs or photographing objects in low light (twilight) conditions
- 6. 1.4 μm X 1.4 μm pixel with OmniBSI technology for high performance

Note: Specifications are subject to change, Photos shown above are Indicative, Actual Product can Vary.

Export Sales: +91-9829132777 India Sales: +91-9588842361