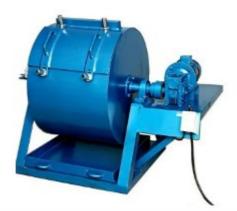

Order Code – 23246711.36 Digital Loss Angle Abrasion Test Machine

## **Technical Specifications:-**

- Power: Electronic
- Drum Size: 710 x 510mm
- Rotation Speed: 30-33RPM
- Working Voltage: AC380V/220V
- Counter Device: 4 digits , Steel Ballsft number: 2 set /24pcs
- Steel Ballsft weight: 5000g , Machine Dimension:1350x800x1050mm , Material: Mild Steel , Color: BLUE , Instrument commissioning installations , testing , performed one job and user training.