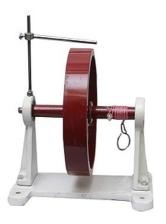

Order Code -23246852.6 **Flywheel** 

## Features:-

- About 20cm. in dia and 45mm.
- wide turned and carefully balanced,
- mounted on a horizontal shaft,
- held in ball bearings. T
- The wheel is marked and pointer is fixed to the bracket. The bracket has four holes and can be fixed to the wall