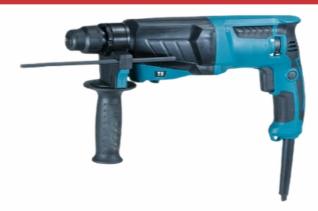

Order Code -23247011.15 **PORTABLE ELECTRIC DRILL** 

## **Technical Specifications:-**

Product Dimensions: 47 x 30 x 12 cm

Colour: Blue

Voltage: 240 volts Power: 800 watts, Speed: 1200 rpm

## **Included Components:**

- 1xHR2630T/2,
- 1xQuick change chuck,
- 1xSide handle,
- 1xDepth stop,
- 1xCarry case With All standard and optional accessories

Note: Specifications are subject to change, Photos shown above are Indicative, Actual Product can Vary.