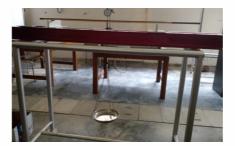

## Specifications:-

- The apparatus consists of a steel frame made out of 1 ¼" dia.
- GI pipes with two large Iron girders on top Adjustable steel knife edges are placed on top of girders to receive the beam (timber/metal) A scale pan is to hang at the middle or any other position
- The apparatus is made with facilities to hold one, two or three deflection dial gauge.
- Apparatus is to be supplied with 3 dial gauges & a set of weights consisting of 6 Nos. 1 kg weights & 6 Nos. 500gm weights