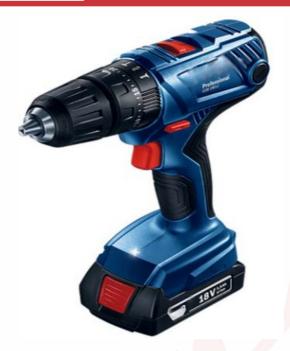

Order Code - 22235867.9 **DRILL 10MM** 

## Specification:-

- Designed with robust housing and battery cell protection
- Motor has changeable carbon brushes for easy maintenance and lower TCO
- Flexible power system
- Very durable shell for tough usage and single sleeve auto lock chuck for securing bits
- Items included 1 pc GSR 180-Li drill, 2 pcs 18 V 1.5 Ah Li-ion batteries, 1 AL 1814 CV charger and a solid plastic carrying case Torque, max(hard/soft) -- 54 / 21 Nm
- Keyless chuck -- 13 mm, No-load speed (1st gear / 2nd gear) 0 450 / 0 1700 rpmTorque settings -- 20+1Maxdrilling diameter in wood -- 35 mmMaxdrilling diameter in steel -- 10 mmMaxscrew diameter -- 10 mm