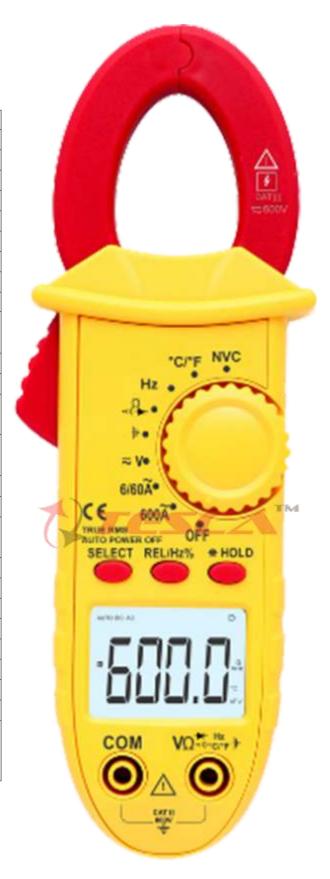

3 5/6 digit 6000 counts Trms LCD Display Auto Ranging, Data Hold, APO, NCV, Temperature, Frequency, Capacitance Diode, Continuity, Resistance Backlight

| Ranges            |                                                  |
|-------------------|--------------------------------------------------|
| DC Voltage        | 6V/60V/600V                                      |
| Accuracy          | ± (0.8%+3dgts) on 6V - 60V                       |
|                   | ± (1.0%+3dgts) on 600V                           |
| AC Voltage        | 6V/60V/600V                                      |
| Accuracy          | ± (1.5%+5dgts) on all range                      |
| AC Current        | 6A/60A/600A                                      |
| Accuracy          | ± (3.0%+20dgts) on 6A                            |
|                   | ± (3.0%+5dgts) on 60A                            |
|                   | ± (3.0%+8dgts) on 600A                           |
| Resistance        | $600\Omega/6K\Omega/60K\Omega/600K\Omega/$       |
|                   | 6ΜΩ/60ΜΩ                                         |
| Accuracy          | $\pm$ (1.0%+3dgts) on 600 $\Omega$ - 6M $\Omega$ |
|                   | $\pm$ (1.5%+3dgts) on 60M $\Omega$               |
| Capacitance       | 60nF/600nF/6μF/60μF/                             |
|                   | 600μF/1000μF                                     |
| Accuracy          | ± (3.0%+18dgts) on 10nF                          |
|                   | ± (1.0%+3dgts) on 100nF - 1000μF                 |
| Temperature       | 0°C-600°C/32°F-1112°F                            |
| Accuracy          | ± (1.0%+3dgts)                                   |
| Frequency         | 10Hz/100Hz/1KHz/100KHz/                          |
|                   | 1MHz/10MHz                                       |
| Accuracy          | ± (0.8%+3dgts) on all ranges                     |
| <b>Duty Cycle</b> | 0.1% - 99.9%                                     |
| Resolution        | ± (0.1%) on all ranges                           |
| Jaw Size          | 28mm                                             |
| Power             | AAA 1.5V (2 Batteries)                           |
| Low Battery       | "==="" is indicated                              |
| Dimensions        | 185 x 51 x 25mm (approx.)                        |
| Weight            | 180gms. Incl. Battery (approx.)                  |
| Accessories       | Test Leads, Carrying Case                        |
|                   | Operational Manual                               |
|                   | K-Type Thermocouple Lead                         |