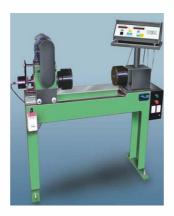

**Order Code - 22235553.13 Torsion Test Apparatus** 

## **Specifications:-**

- The apparatus consists of a detachable torsion bar of a Specified metal.
- Facilities are to be provided to apply a torque of specific magnitude and facilities to measure the angle of twist at few point on the shaft (torsion bar)
- Used to determine the Rigidity Modulus of metals by torsion method.