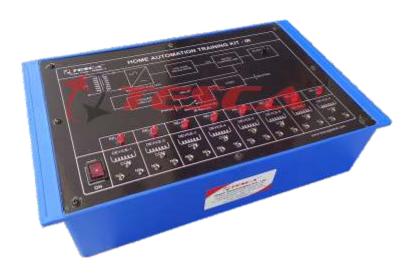

Have you ever wished you could control your home and office appliances with a handheld wireless remote from the comfort of your bed or sofa? If yes, then Tesca Technologies' "GoEasy" will be the right choice, which will provide you to control lighting and appliances remotely, turning them ON and OFF at just press of a button. Also, it has LED indication which shows ON/OFF status of device.

## **Features & Benefits**

- 1. Power indication
- 2. Device On/Off indication
- 3. Total shock proof (we need not to touch the switch board as it operates with remote control)
- 4. Based On IR Technologies NEC protocol supported Control using IR remote (Included)
- 5. Energy saving (Device can be put on or off when not needed)

## **Technical Specifications**

1. Input 230V AC Output load 110V-230 AC

No. of load 8 nos.

4. Load capacity 750W each device

5. Output Indication : LED 6. Range 20 Feets

7. Dimension 200 x 300 x 73mm 8. Weight 500Kg (Appeox)