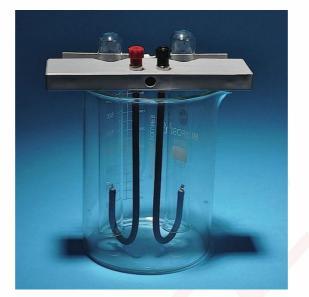

## Tesca Technologies Pvt. Ltd.

Order Code – 23246987.9 Brownlee Electrolysis Apparatus

## **Technical Specifications:-**

- Simple and economical type of electrolysis apparatus
- Platinum electrodes are attached to insulated connecting rods
- attached to binding posts mounted on a non-conducting support.
- The support rests across the top of a battery jar (not included) and has two clips that each hold an inverted test tube. Available in two versions, with or without a beaker.
- The unit operates on a user-supplied 6V battery or 10V DC power supply.