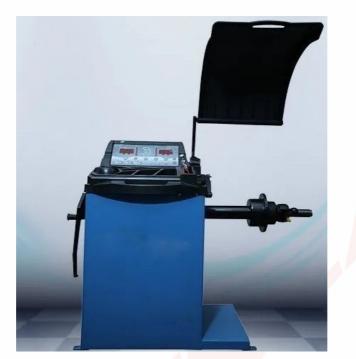

Order Code -23246991.31 Wheel Balancing Machine

## **Technical Specifications:**

- LCD display, 3D animation interface
- Multiple balancing modes: Static balancing and dynamic balancing procedures, four types ALU balancing mode and ALU-S mode
- High-precision main shaft with heat treatment process with troubleshooting and self-calibration function
- Voltage : 220V
- Power : 0.20 kw
- Balance Speed : 280 rpm
- wheel diameter : 1000 mm