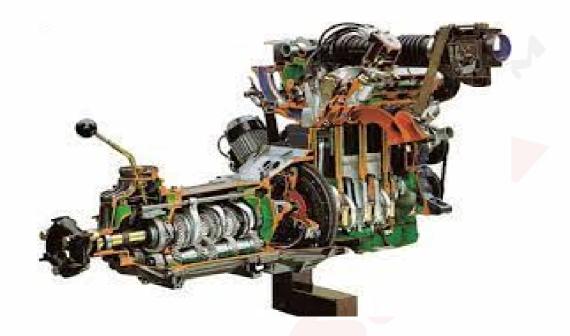

Tesca Technologies Pvt. Ltd.

Order Code -23247055.7 EFI Engine cutaway model motor operated

## **Technical Specifications :**

- Engine: 4-cylinder in-line, 4-stroke (Recondition Engine)
- Fuel : Petrol Fuel
- Displacement : 1000 1600cc
- Valves : OHV (Over Head Valve)
- Working Volume : 1500cm^3
- P : 106
- NM : 140
- Total Valves : 16nos
- Diameter : 70-80mm
- Supply System : Intelligent
- Compression Ratio : 8-14

## Features :

- This petrol engine should have training skills in disassembly, reassembly, engine operation, tune-up, repair, maintenance and overhaul
- Engine should be without transmission in running condition
- Engine should be mounted on a sturdy tubular steel stand equipped with rotating device with lockable castor wheel for mobility