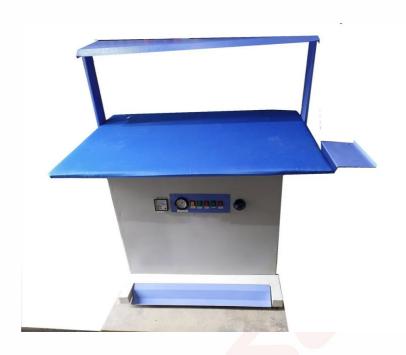

Order Code -23247130.4 **Inbuilt Fully Automatic Steam Ironing Machine Set** 

## **Technical Specifications:-**

Power: 2-3 kw

No. of Heater: 01 nos

Operation type: Fully-Automatic

Shell type: Mild steel

No. of Apps: 01

Usage Capacity: Full day

Insulation: Super sera jacketed

Body type: M.S

Paint Type: Powder coated rust proof

Phase: Single phase

Pressure: 05 bar

Note: Specifications are subject to change, Photos shown above are Indicative, Actual Product can Vary.

Export Sales: +91-9829132777 India Sales: +91-9588842361