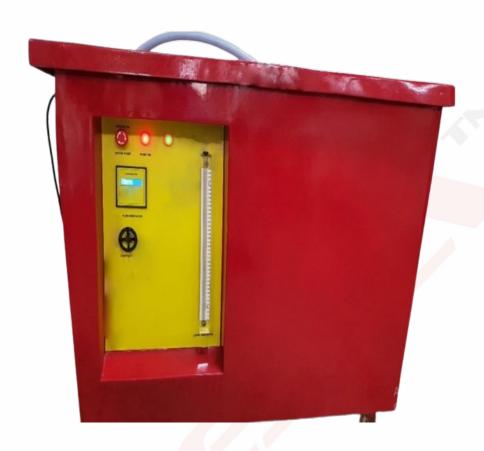

## **Technical Specifications:**

• Overall Dimensions: 1200mmL x 720mmW x 1000mmH

Measuring Tank: 25 Litres

Storage/Sump Tank: 185 Litres

Volumetric Tank, Small: 25 Litres

Volumetric Tank, Large: 70 Litres (combined)

Centrifugal pump: 0.5HP (1HP optional)

• Flume: 720Lx230Wx170H in mm

Pump Head:25 Mtrs (35 Mtrs for 1HP)

Pump Start: Mushroom Push Button

Digital Flow Meter: Range 3000 LPH

Note: Specifications are subject to change, Photos shown above are Indicative, Actual Product can Vary.

## Tesca Technologies Pvt. Ltd.

Order Code -23247249.5 **Digital Hydraulic Bench** 

- Mounted on Movable/Lockable wheels
- Beaker: Measuring beaker with scale for very small volumetric flow rates
- Content: 5L
- Stopwatch
- Protections: Electrical Overload & Under Voltage, Remote Actuator for Dump Valve, Over Flow for Measuring Tank