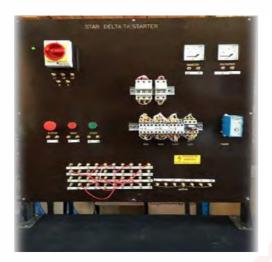

Order Code -23246654.8 Manual Star / Delta Training Panel

## Specifications:-

- Manual star / delta training panel rotary selector switch control.
- Features include trace, locate & fault repair type training panel
- Prewired main & control circuit faults are repaired via missing link studs / sockets
- Industrial type electrical enclosure
- Electrical lock out via isolator c/w 2m mains conn cable components mounted to electrical grade board
- Cnc engraved component & connection labelling
- Supplied complete with wiring diagram & user manual
- Includes applicable motor/load
- Includes workstation c/w non slip worktop & motor / load mount