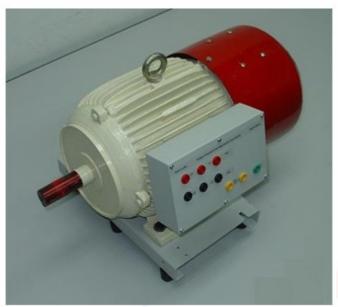

Order Code - 23246867.2 3 PHASE AC SQUIRREL CAGE INDUCTION MOTOR

With the availability of 3Phase power becoming common, the use of 3Phase AC Squirrel cage motor became very common & today it holds 90% of the total market share. The simplicity in operation with the 3phase voltages & immediate torque made it a very common motor. This Model is the Industrial/Educational model suitable for demonstrating to students the complete know of the Basics, Components, Starting methods, Wear & Tear & Maintenance of these motors packaged in small rating. Students can make connections of their own with the help of the terminations provided for study of features viz Starting methods, Speed control, Speed-Torque, Effect of Phase angle, Study of Cogging/Crawling, Effects of Single phasing, Effect of voltage imbalance operation, Blocked rotor test.

## **Technical Specs:**

- Power ratings available: 350W / 750W / 1KW /2 KW / 3KW/ 5KW
- Voltage Input: 440V AC 50hz
- RPM: 1440 / 2880 RPM,
- Single / Double shaft extension,
- TEFC, IP44, IC01, B3, Class-B, S1,
- Casting body.