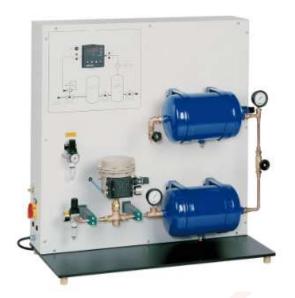

Order Code - 23246920.6.2 RESSURE CONTROL SYSTEM TRAINER WITH mercial Grade GI Piping, Fittings & Valves

## **Specifications -**

1 - Operating pressure: 6bar; Pressure tanks

2 - capacity: 10L;

3 - pressure: max. 10bar; 4 - Pressure sensor: 0...6bar; 5 - 2x manometers: 0...10bar;

6 - Electro-pneumatic control valve reference variable: 4...20mA;

7 - Nominal valve stroke: 6mm

8 - Controller: parameterizable as P, PI or PID controller;

9 - Process variables as analogue signals: 0...10V

Connection of external recording devices (e.g. oscilloscope, line recorder) via lab jacks.