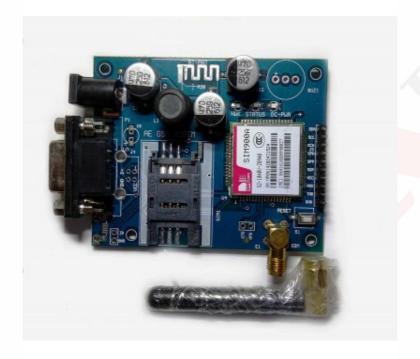

## **Module Includes:**

- GSM module: SIM900A
- RTC backup battery
- A microphone port
- A headphone jack
- RS232 interface selection
- RS232 serial port
- lithium battery Interface
- power input connector
- power LED (blue)
- power switch
- SIM card Slot
- SMA antenna interfaces and supporting small antenna
- Power On / Off button
- Network status indicator (red)