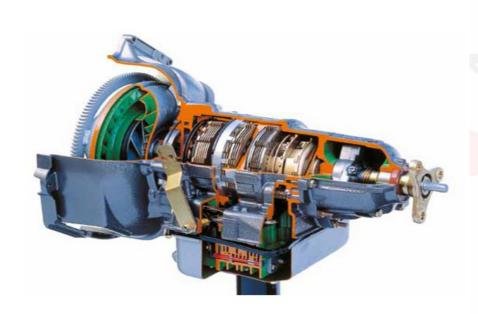

## **Features:**

- It displays the structure and working principles of automobile transmission.
- It used in colleges, universities and training institutions for completing the needs of the theory and maintenance training of automobile transmission system.
- Fault set and Troubleshooting.

## **Technical Specifications:**

- Power supply: AC 380V/ 220V, 50Hz
- Mobile stand with test panel
- Ignition switch
- Dashboard
- Automatic transmission assembly
- Automatic transmission ECU

Note: Specifications are subject to change, Photos shown above are Indicative, Actual Product can Vary.

## Tesca Technologies Pvt. Ltd.

Order Code -23247055.5 **Auto Gear Model** 

- Diagnostic seat
- Pressure gauge
- Gear shift lever
- Frequency converter
- Brake mechanism
- Drive motor
- Fault set module