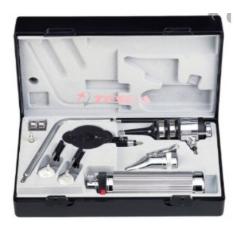

Order Code :20213568.9 Name :ENT Diagnostic Set

## **Specifications:**

- An **ENT diagnostic set** consists of different **ENT** tools that are used in the examination of the ears, nose and throat. These tools are great help for finding out the exact condition of patient's nose, ears and throat. The **ENT diagnostic set**, doctor needs in performing medical procedures to the patients
- Made in Germany