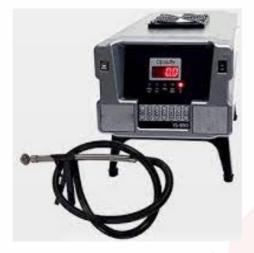

Order Code -23246991.37 Diesel Smoke Tester

## **Technical Specifications :**

- Portable integrated structure design
- The smoke can be measured by the split sampling technology, the acceleration, deceleration and steady speed of the diesel engine
- High brightness digital display
- Measurement range opacity N : 0 to 100%(equivalent smoke value 0 to10FSN)
- Indication error :  $\leq \pm 2\%$  (measured value)
- Stability Automatic zero calibration, moment drift :  $\leq \pm 1\%/4h$
- Repeatability repeat error :  $\leq \pm 1\%$
- Power source : 220~230V AC, 50Hz, 1 Phase