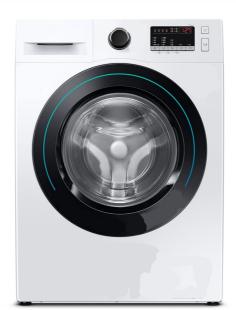

Order Code : 24257994.31 Washing Machine

## **Technical Specification:**

- Capacity : 8 Kilograms
- Colour : White
- Product Dimensions : 55D x 60W x 85H Centimeters
- Special Feature :
- 5 Star Rated: Spend less on bills and protect the planet,
- Digital Inverter Techology: Superior energy efficiency, minimal noise and exceptionally long-lasting performance, Child Lock,
- Hygiene Steam Wash: Give your clothes a really deep and hygienic clean with steam, 2nd Diamond
- Cycle Options : Daily Wash, Tub Clean, Delicates, Spin, Wool
- Voltage : 230
- Controls Type : Knob
- Maximum Rotational Speed : 1400 RPM
- Access Location : Front Load

Note: Specifications are subject to change, Photos shown above are Indicative, Actual Product can Vary.

Follow Tescaglobal

CIN: U29309RJ2011PTC035213

GSTIN: 08AADCT8576E1ZZ

IT-2013, Ramchandrapura Industrial Area, Sitapura Extension, Jaipur-302022, India.