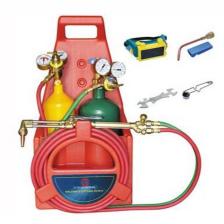

Order Code - 23246819.9 Welding Set Contain 4L Oxygen Cylinder and 2L Acetylene Cylinder

## **Techanical Specifications:**

- oxygen acetylene gas cylinders.
- Type: Cutting Torch
- Welding Type: Gas Torch
- Welding Capacity: Excellent
- Components: 4l oxygen cylinder
- Components 2: 2I acetylene
- cylinder Components 3: light duty oxygen regulator
- Components 4: light duty acetylene regulator
- Components 5: torch handle/cutting attachment
- Hose: 4.5m twin hose, 2 Gas Regulator.