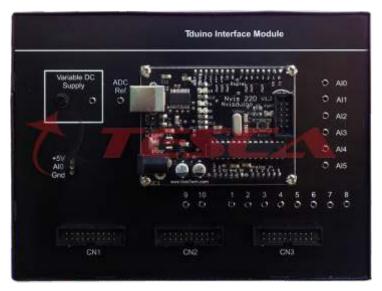

43285 Tduino Interface Module (Arduino Compatible) is a full featured development platform for ATmega328P microcontrollers. The 43285 is a convenient way to teach the principles of the Arduino & the family of AVR microcontrollers through programming and interfacing on the ATmega328P device. It is an ideal

## **Features**

- 1. ATmega328P MCU clocked at 16MHz
- 2. USB Boot loader to program ATmega328P
- 3. On board ISP connector for PC based programming
- 4. Every pin is marked in order to make understanding easier
- 5. Master Reset/Restart key for hardware reset
- 6. On board variable supply
- 7. On board Temperature Sensor
- 8. All GPIO's are provided on 3 connectors (10X2)
- 9. On board 10-bit ADC provides variable analog output
- 10. On board External Power Socket
- 11. USB or External power, selectable with a jumper
- 12. CD with sample project code, Programmer software & useful documents