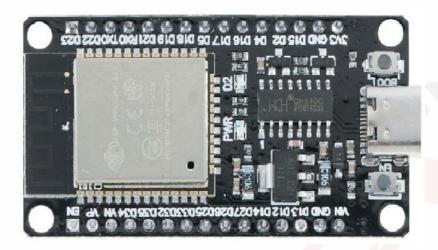

## **Description :**

The 30Pin CH9102X ESP-32 Wifi+Bluetooth Development Board is a versatile platform featuring the ESP-32 chipset, combining WiFi and Bluetooth capabilities. Its Type-C USB interface ensures convenient connectivity. Designed for seamless development, it supports various applications, from IoT projects to robotics. The CH9102X chipset enhances performance, making it an ideal choice for enthusiasts and developers seeking a reliable and feature-rich solution. Its compact 30-pin design adds to its versatility, making it suitable for a wide range of electronic projects.

## **Technical Specifications :**

- Supply Voltage : 5V
- GPIO Pins : 30
- Connectivity : Bluetooth+WiFi
- Flash Memory : 4MB (32Mbits)
- WiFi frequency : 2.4GHz
- USB Type-C connector

Note: Specifications are subject to change, Photos shown above are Indicative, Actual Product can Vary.