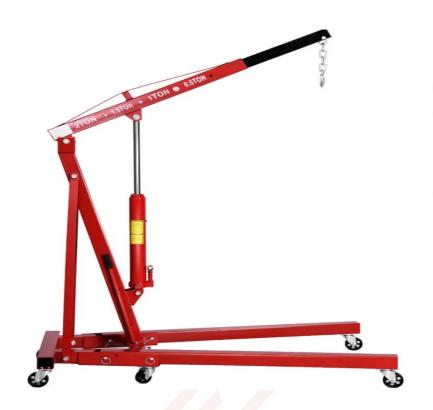

## **Technical Specifications**

- Min 2T Foldable Hydraulic Crane Lift
- Range: 1in,-82 5/8in
- Smart design for easy assembly and disassembly
- Hydraulic lifting mechanism for more effective
- Wide base and thick steel legs provide better stability
- 360 degree rotating swivel castors provide smooth and easy maneuvering
- Construction of high grade steel and built to exacting standards for quality and durability.

Note: Specifications are subject to change, Photos shown above are Indicative, Actual Product can Vary.

IT-2013, Ramchandrapura Industrial Area, Sitapura Extension, Jaipur-302022, India.