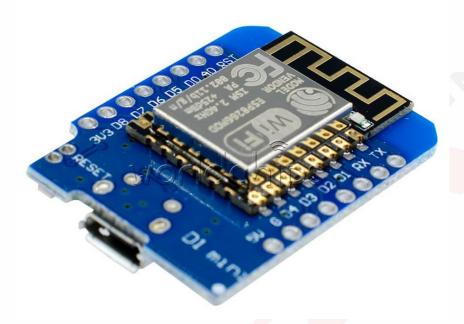

## **Description:**

- This is D1 Mini V2 NodeMcu 4M Bytes Lua WIFI Internet Of Things Development Board Based ESP8266, it is a mini WIFI board based on ESP-8266EX. 11 digital input/output pins, all pins have interrupt/PWM/I2C/one-wire supported(except D0) 1 analog input(3.3V max input) and a Micro USB connection.
- The development board features WiFi-SoC ESP8266 and is made for fast Internet-of-Things (IoT) prototyping. It is flashed with the latest firmware version and can be set up and programmed right away with the onboard micro USB connection. With only a few lines of code, the NodeMCU Dev Kit connects to your local network and ready for control by other network members like computers and smartphones.
- The d1 mini is an ESP8266 development board that is compact, versatile and very easy to use with the Arduino IDE. It supports natively by the Expressive SDK.